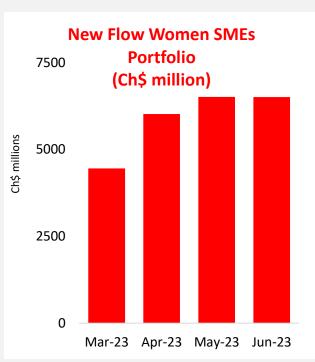

## Women SMEs Portfolio as of June 30, 2023

| (in Ch\$ millions)        | Total loans | Risk index |
|---------------------------|-------------|------------|
| Normal                    | 180,133     | 0.96%      |
| Irregular <sup>1</sup>    | 5,812       | 9.18%      |
| Restructured <sup>2</sup> | 5,362       | 6.37%      |
| Deteriorated <sup>3</sup> | 21,646      | 33.44%     |
| Total                     | 212,952     | 4.61%      |





- I. Irregular: Overdue between 1-89 days.
- 2. Restructured: loans that have had payments rescheduled.
- 3. Deteriorated: Loans overdue 90 days + restructured loans.

Risk index: amount of provisions over total loans.



## Women SMEs Portfolio as of June 30, 2023

| 49 49 99 99 99 99 99 99 99 99 99 99 99 9 |   |
|------------------------------------------|---|
|                                          |   |
|                                          | _ |

| (in Ch\$ millions)            | Total loans | % of loans |
|-------------------------------|-------------|------------|
| Arica y Parinacota            | 4,522       | 2%         |
| Tarapacá                      | 2,778       | 1%         |
| Antofagasta                   | 12,072      | 6%         |
| Atacama