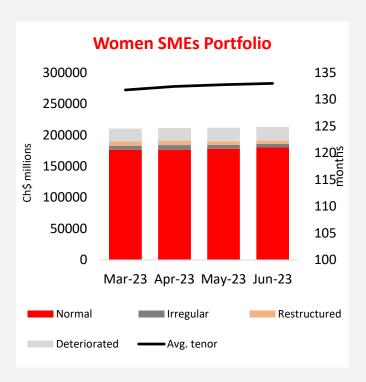

## Women SMEs Portfolio as of June 30, 2023

| (in Ch\$ millions)        | Total loans | Risk index |
|---------------------------|-------------|------------|
| Normal                    | 180,133     | 0.96%      |
| Irregular <sup>1</sup>    | 5,812       | 9.18%      |
| Restructured <sup>2</sup> | 5,362       | 6.37%      |
| Deteriorated <sup>3</sup> | 21,646      | 33.44%     |
| Total                     | 212,952     | 4.61%      |

- I. Irregular: Overdue between 1-89 days.
- 2. Restructured: loans that have had payments rescheduled.
- 3. Deteriorated: Loans overdue 90 days + restructured loans.

Risk index: amount of provisions over total loans.