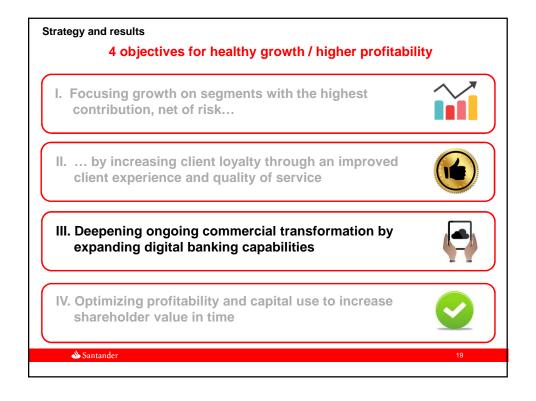

### Sound outlook for Santander Chile

- BSAC: stronger Client contribution driving profitability in 2017, in line with strategy
  - Business segment contribution up 21.6% YoY in 6M17
  - Loan growth at 2.9%, led by segments with highest contribution, net of risk, with retail loans growing 5.1%
  - Demand deposits grow 4.8 % YoY with improving funding costs
  - Client NII grew 11.5% YoY in 6M17
  - Customer loyalty and satisfaction continue to improve
  - Stable asset quality: coverage lowers to 136% / NPLs at 2.2% / cost of credit decreases to 1.1% with a favorable outlook
  - Cost growth under control: up 1.4% YoY in 6M17. Branch optimization plans underway
  - ROE reached 20.8% in the second quarter.
- In 2017 we expect these sound business trends to continue