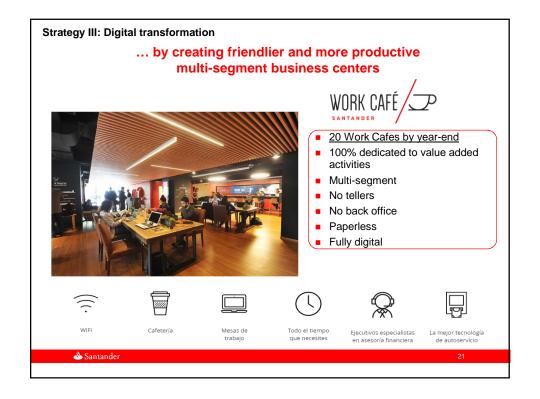

### Sound outlook for Santander Chile

- BSAC: stronger Client contribution driving profitability in 2017, in line with strategy
  - Business segment contribution up 21.6% YoY in 6M17
  - Loan growth at 2.9%, led by segments with highest contribution, net of risk, with retail loans growing 5.1%
  - Demand deposits grow 4.8 % YoY with improving funding costs
  - Client NII grew 11.5% YoY in 6M17
  - Customer loyalty and satisfaction continue to improve
  - Stable asset quality: coverage lowers to 136% / NPLs at 2.2% / cost of credit decreases to 1.1% with a favorable outlook
  - Cost growth under control: up 1.4% YoY in 6M17. Branch optimization plans underway
  - ROE reached 20.8% in the second quarter.
- In 2017 we expect these sound business trends to continue