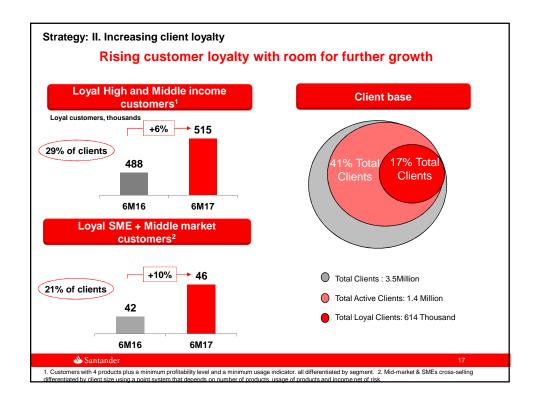

### Sound outlook for Santander Chile

- BSAC: stronger Client contribution driving profitability in 2017, in line with strategy
  - Business segment contribution up 21.6% YoY in 6M17
  - Loan growth at 2.9%, led by segments with highest contribution, net of risk, with retail loans growing 5.1%
  - Demand deposits grow 4.8 % YoY with improving funding costs
  - Client NII grew 11.5% YoY in 6M17
  - Customer loyalty and satisfaction continue to improve
  - Stable asset quality: coverage lowers to 136% / NPLs at 2.2% / cost of credit decreases to 1.1% with a favorable outlook
  - Cost growth under control: up 1.4% YoY in 6M17. Branch optimization plans underway
  - ROE reached 20.8% in the second quarter.
- In 2017 we expect these sound business trends to continue