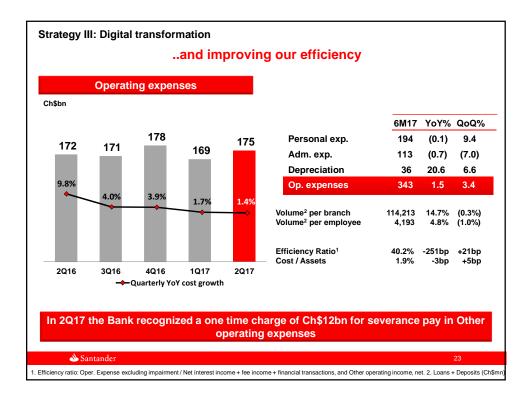

### Sound outlook for Santander Chile

- BSAC: stronger Client contribution driving profitability in 2017, in line with strategy
  - Business segment contribution up 21.6% YoY in 6M17
  - Loan growth at 2.9%, led by segments with highest contribution, net of risk, with retail loans growing 5.1%
  - Demand deposits grow 4.8 % YoY with improving funding costs
  - Client NII grew 11.5% YoY in 6M17
  - Customer loyalty and satisfaction continue to improve
  - Stable asset quality: coverage lowers to 136% / NPLs at 2.2% / cost of credit decreases to 1.1% with a favorable outlook
  - Cost growth under control: up 1.4% YoY in 6M17. Branch optimization plans underway
  - ROE reached 20.8% in the second quarter.
- In 2017 we expect these sound business trends to continue