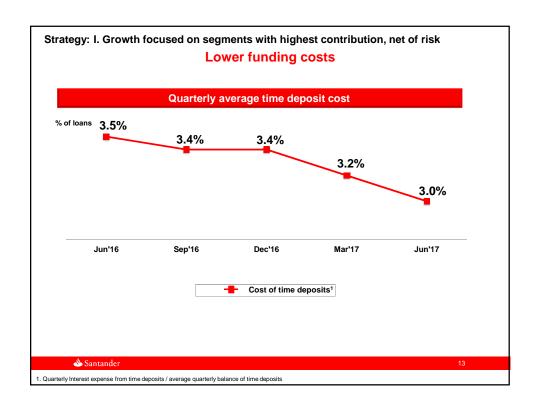

### Sound outlook for Santander Chile

- BSAC: stronger Client contribution driving profitability in 2017, in line with strategy
  - Business segment contribution up 21.6% YoY in 6M17
  - Loan growth at 2.9%, led by segments with highest contribution, net of risk, with retail loans growing 5.1%
  - Demand deposits grow 4.8 % YoY with improving funding costs
  - Client NII grew 11.5% YoY in 6M17
  - Customer loyalty and satisfaction continue to improve
  - Stable asset quality: coverage lowers to 136% / NPLs at 2.2% / cost of credit decreases to 1.1% with a favorable outlook
  - Cost growth under control: up 1.4% YoY in 6M17. Branch optimization plans underway
  - ROE reached 20.8% in the second quarter.
- In 2017 we expect these sound business trends to continue