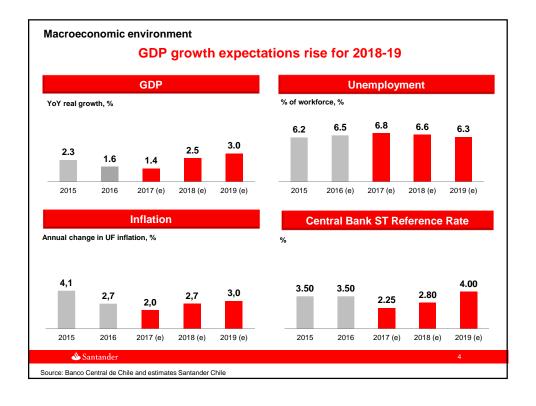

# Agenda ■ Macro-economic environment and financial system ■ Strategy and results ■ Outlook