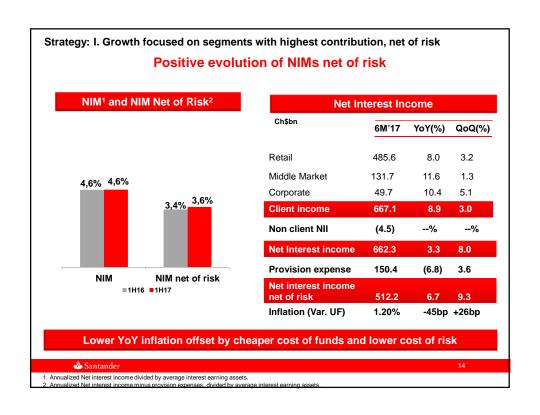

### Sound outlook for Santander Chile

- BSAC: stronger Client contribution driving profitability in 2017, in line with strategy
  - Business segment contribution up 21.6% YoY in 6M17
  - Loan growth at 2.9%, led by segments with highest contribution, net of risk, with retail loans growing 5.1%
  - Demand deposits grow 4.8 % YoY with improving funding costs
  - Client NII grew 11.5% YoY in 6M17
  - Customer loyalty and satisfaction continue to improve
  - Stable asset quality: coverage lowers to 136% / NPLs at 2.2% / cost of credit decreases to 1.1% with a favorable outlook
  - Cost growth under control: up 1.4% YoY in 6M17. Branch optimization plans underway
  - ROE reached 20.8% in the second quarter.
- In 2017 we expect these sound business trends to continue