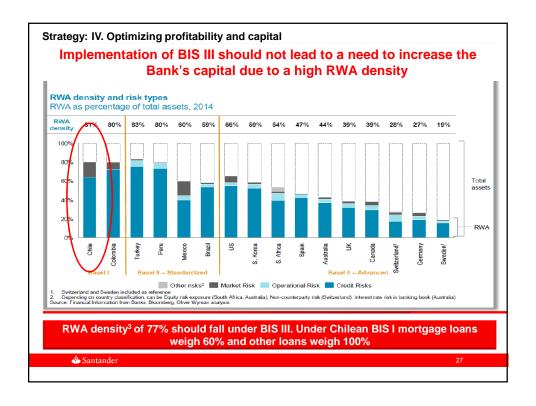

nces. Please refer to our 2016 20-F filed with the SEC for an explanation of the differences between Chilean Bank GAAP and IFRS. Nevertheless, the consolidated accounts are prepared on the basis of generally accepted accounting principles. All figures presented are in nominal terms. Historical figures are not adjusted by inflation. Please note that this information is provided for comparative purposes only and that this restatement may undergo further changes during the year and, therefore, historical figures, including financial ratios, presented in this report may not be entirely comparable to future figures presented by the Bank.

**ॐ** Santande

2

# Agenda ■ Macro-economic environment and financial system ■ Strategy and results ■ Outlook



















































## **Agenda**

- Macro-economic environment and financial system
- Strategy and results
- Outlook

Santande

29

### Outlook

### Sound outlook for Santander Chile

- BSAC: stronger Client contribution driving profitability in 2017, in line with strategy
  - Business segment contribution up 21.6% YoY in 6M17
  - Loan growth at 2.9%, led by segments with highest contribution, net of risk, with retail loans growing 5.1%
  - Demand deposits grow 4.8 % YoY with improving funding costs
  - Client NII grew 11.5% YoY in 6M17
  - Customer loyalty and satisfaction continue to improve
  - Stable asset quality: coverage lowers to 136% / NPLs at 2.2% / cost of credit decreases to 1.1% with a favorable outlook
  - Cost growth under control: up 1.4% YoY in 6M17. Branch optimization plans underway