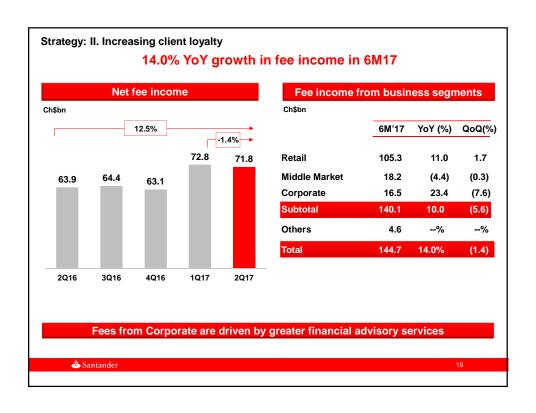

### Sound outlook for Santander Chile

- BSAC: stronger Client contribution driving profitability in 2017, in line with strategy
  - Business segment contribution up 21.6% YoY in 6M17
  - Loan growth at 2.9%, led by segments with highest contribution, net of risk, with retail loans growing 5.1%
  - Demand deposits grow 4.8 % YoY with improving funding costs
  - Client NII grew 11.5% YoY in 6M17
  - Customer loyalty and satisfaction continue to improve
  - Stable asset quality: coverage lowers to 136% / NPLs at 2.2% / cost of credit decreases to 1.1% with a favorable outlook
  - Cost growth under control: up 1.4% YoY in 6M17. Branch optimization plans underway
  - ROE reached 20.8% in the second quarter.
- In 2017 we expect these sound business trends to continue