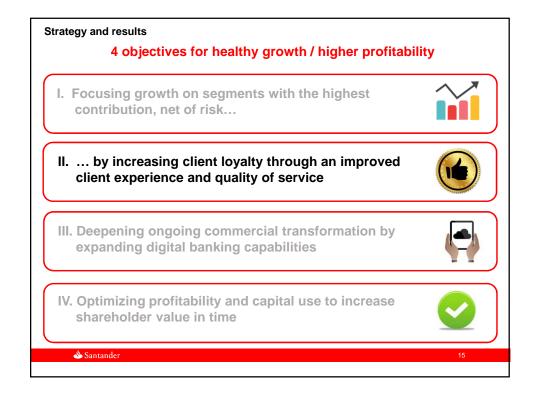

### Sound outlook for Santander Chile

- BSAC: stronger Client contribution driving profitability in 2017, in line with strategy
  - Business segment contribution up 21.6% YoY in 6M17
  - Loan growth at 2.9%, led by segments with highest contribution, net of risk, with retail loans growing 5.1%
  - Demand deposits grow 4.8 % YoY with improving funding costs
  - Client NII grew 11.5% YoY in 6M17
  - Customer loyalty and satisfaction continue to improve
  - Stable asset quality: coverage lowers to 136% / NPLs at 2.2% / cost of credit decreases to 1.1% with a favorable outlook
  - Cost growth under control: up 1.4% YoY in 6M17. Branch optimization plans underway
  - ROE reached 20.8% in the second quarter.
- In 2017 we expect these sound business trends to continue