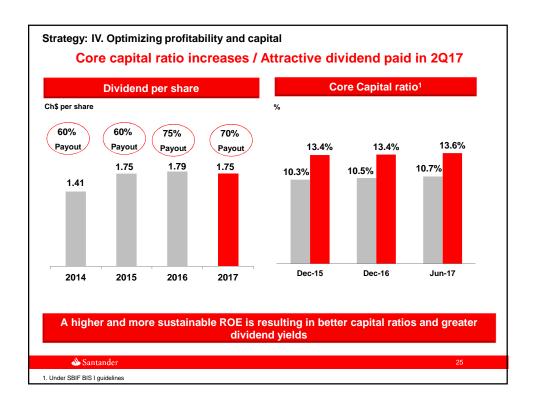

ferences. Please refer to our 2016 20-F filed with the SEC for an explanation of the differences between Chilean Bank GAAP and IFRS. Nevertheless, the consolidated accounts are prepared on the basis of generally accepted accounting principles. All figures presented are in nominal terms. Historical figures are not adjusted by inflation. Please note that this information is provided for comparative purposes only and that this restatement may undergo further changes during the year and, therefore, historical figures, including financial ratios, presented in this report may not be entirely comparable to future figures presented by the Bank.

**ॐ** Santande

2

# Agenda ■ Macro-economic environment and financial system ■ Strategy and results ■ Outlook



















































## **Agenda**

- Macro-economic environment and financial system
- Strategy and results
- Outlook

Santande

29

### Outlook

### Sound outlook for Santander Chile

- BSAC: stronger Client contribution driving profitability in 2017, in line with strategy
  - Business segment contribution up 21.6% YoY in 6M17
  - Loan growth at 2.9%, led by segments with highest contribution, net of risk, with retail loans growing 5.1%
  - Demand deposits grow 4.8 % YoY with improving funding costs
  - Client NII grew 11.5% YoY in 6M17
  - Customer loyalty and satisfaction continue to improve
  - Stable asset quality: coverage lowers to 136% / NPLs at 2.2% / cost of credit decreases to 1.1% with a favorable outlook
  - Cost growth under control: up 1.4% YoY in 6M17. Branch optimization plans underwa