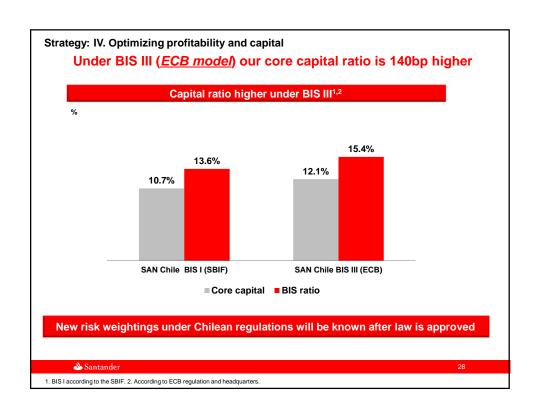

es. Please refer to our 2016 20-F filed with the SEC for an explanation of the differences between Chilean Bank GAAP and IFRS. Nevertheless, the consolidated accounts are prepared on the basis of generally accepted accounting principles. All figures presented are in nominal terms. Historical figures are not adjusted by inflation. Please note that this information is provided for comparative purposes only and that this restatement may undergo further changes during the year and, therefore, historical figures, including financial ratios, presented in this report may not be entirely comparable to future figures presented by the Bank.

**ॐ** Santande

2

# Agenda ■ Macro-economic environment and financial system ■ Strategy and results ■ Outlook



















































## **Agenda**

- Macro-economic environment and financial system
- Strategy and results
- Outlook

Santande

29

### Outlook

### Sound outlook for Santander Chile

- BSAC: stronger Client contribution driving profitability in 2017, in line with strategy
  - Business segment contribution up 21.6% YoY in 6M17
  - Loan growth at 2.9%, led by segments with highest contribution, net of risk, with retail loans growing 5.1%
  - Demand deposits grow 4.8 % YoY with improving funding costs
  - Client NII grew 11.5% YoY in 6M17
  - Customer loyalty and satisfaction continue to improve
  - Stable asset quality: coverage lowers to 136% / NPLs at 2.2% / cost of credit decreases to 1.1% with a favorable outlook
  - Cost growth under control: up 1.4% YoY in 6M17. Branch optimization plans underway
  -