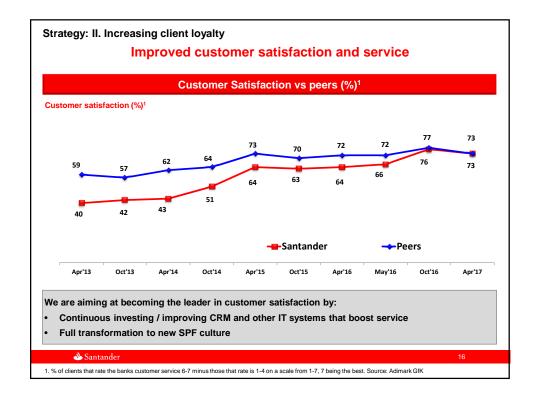

### Sound outlook for Santander Chile

- BSAC: stronger Client contribution driving profitability in 2017, in line with strategy
  - Business segment contribution up 21.6% YoY in 6M17
  - Loan growth at 2.9%, led by segments with highest contribution, net of risk, with retail loans growing 5.1%
  - Demand deposits grow 4.8 % YoY with improving funding costs
  - Client NII grew 11.5% YoY in 6M17
  - Customer loyalty and satisfaction continue to improve
  - Stable asset quality: coverage lowers to 136% / NPLs at 2.2% / cost of credit decreases to 1.1% with a favorable outlook
  - Cost growth under control: up 1.4% YoY in 6M17. Branch optimization plans underway
  - ROE reached 20.8% in the second quarter.
- In 2017 we expect these sound business trends to continue