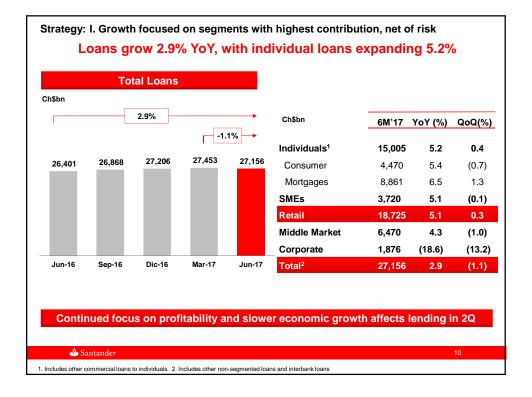

### Sound outlook for Santander Chile

- BSAC: stronger Client contribution driving profitability in 2017, in line with strategy
  - Business segment contribution up 21.6% YoY in 6M17
  - Loan growth at 2.9%, led by segments with highest contribution, net of risk, with retail loans growing 5.1%
  - Demand deposits grow 4.8 % YoY with improving funding costs
  - Client NII grew 11.5% YoY in 6M17
  - Customer loyalty and satisfaction continue to improve
  - Stable asset quality: coverage lowers to 136% / NPLs at 2.2% / cost of credit decreases to 1.1% with a favorable outlook
  - Cost growth under control: up 1.4% YoY in 6M17. Branch optimization plans underway
  - ROE reached 20.8% in the second quarter.
- In 2017 we expect these sound business trends to continue