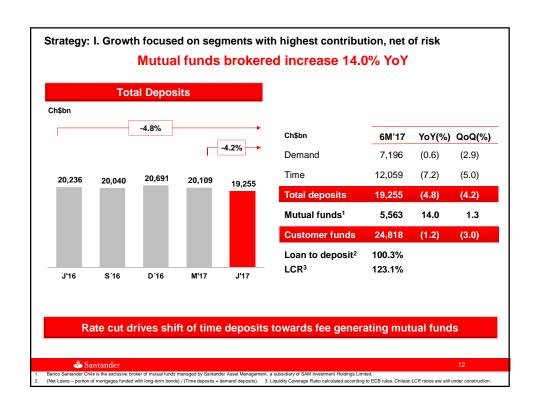

### Sound outlook for Santander Chile

- BSAC: stronger Client contribution driving profitability in 2017, in line with strategy
  - Business segment contribution up 21.6% YoY in 6M17
  - Loan growth at 2.9%, led by segments with highest contribution, net of risk, with retail loans growing 5.1%
  - Demand deposits grow 4.8 % YoY with improving funding costs
  - Client NII grew 11.5% YoY in 6M17
  - Customer loyalty and satisfaction continue to improve
  - Stable asset quality: coverage lowers to 136% / NPLs at 2.2% / cost of credit decreases to 1.1% with a favorable outlook
  - Cost growth under control: up 1.4% YoY in 6M17. Branch optimization plans underway
  - ROE reached 20.8% in the second quarter.
- In 2017 we expect these sound business trends to continue