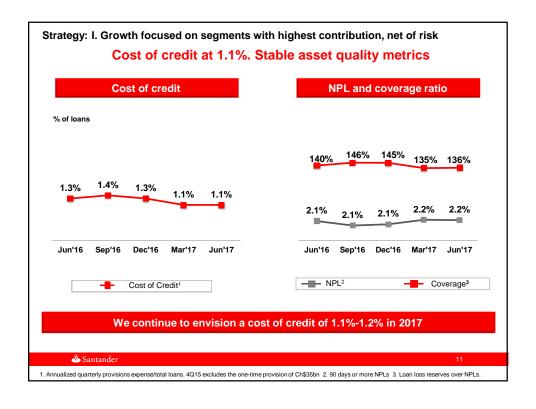

### Sound outlook for Santander Chile

- BSAC: stronger Client contribution driving profitability in 2017, in line with strategy
  - Business segment contribution up 21.6% YoY in 6M17
  - Loan growth at 2.9%, led by segments with highest contribution, net of risk, with retail loans growing 5.1%
  - Demand deposits grow 4.8 % YoY with improving funding costs
  - Client NII grew 11.5% YoY in 6M17
  - Customer loyalty and satisfaction continue to improve
  - Stable asset quality: coverage lowers to 136% / NPLs at 2.2% / cost of credit decreases to 1.1% with a favorable outlook
  - Cost growth under control: up 1.4% YoY in 6M17. Branch optimization plans underway
  - ROE reached 20.8% in the second quarter.
- In 2017 we expect these sound business trends to continue