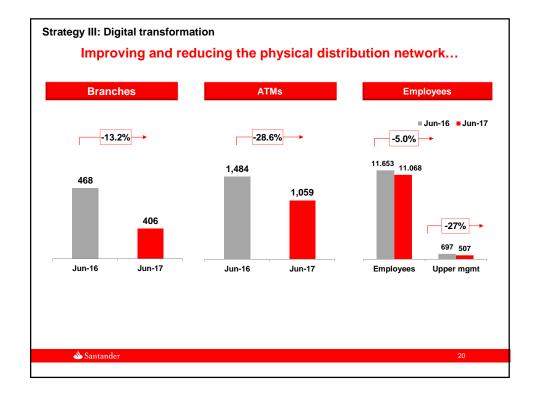

### Sound outlook for Santander Chile

- BSAC: stronger Client contribution driving profitability in 2017, in line with strategy
  - Business segment contribution up 21.6% YoY in 6M17
  - Loan growth at 2.9%, led by segments with highest contribution, net of risk, with retail loans growing 5.1%
  - Demand deposits grow 4.8 % YoY with improving funding costs
  - Client NII grew 11.5% YoY in 6M17
  - Customer loyalty and satisfaction continue to improve
  - Stable asset quality: coverage lowers to 136% / NPLs at 2.2% / cost of credit decreases to 1.1% with a favorable outlook
  - Cost growth under control: up 1.4% YoY in 6M17. Branch optimization plans underway
  - ROE reached 20.8% in the second quarter.
- In 2017 we expect these sound business trends to continue