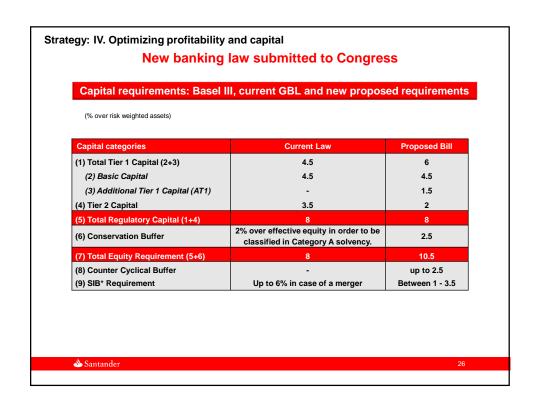

rences. Please refer to our 2016 20-F filed with the SEC for an explanation of the differences between Chilean Bank GAAP and IFRS. Nevertheless, the consolidated accounts are prepared on the basis of generally accepted accounting principles. All figures presented are in nominal terms. Historical figures are not adjusted by inflation. Please note that this information is provided for comparative purposes only and that this restatement may undergo further changes during the year and, therefore, historical figures, including financial ratios, presented in this report may not be entirely comparable to future figures presented by the Bank.

**ॐ** Santande

2

# Agenda ■ Macro-economic environment and financial system ■ Strategy and results ■ Outlook



















































## **Agenda**

- Macro-economic environment and financial system
- Strategy and results
- Outlook

Santande

29

### Outlook

### Sound outlook for Santander Chile

- BSAC: stronger Client contribution driving profitability in 2017, in line with strategy
  - Business segment contribution up 21.6% YoY in 6M17
  - Loan growth at 2.9%, led by segments with highest contribution, net of risk, with retail loans growing 5.1%
  - Demand deposits grow 4.8 % YoY with improving funding costs
  - Client NII grew 11.5% YoY in 6M17
  - Customer loyalty and satisfaction continue to improve
  - Stable asset quality: coverage lowers to 136% / NPLs at 2.2% / cost of credit decreases to 1.1% with a favorable outlook
  - Cost growth under control: up 1.4% YoY in 6M17. Branch optimization plans underway