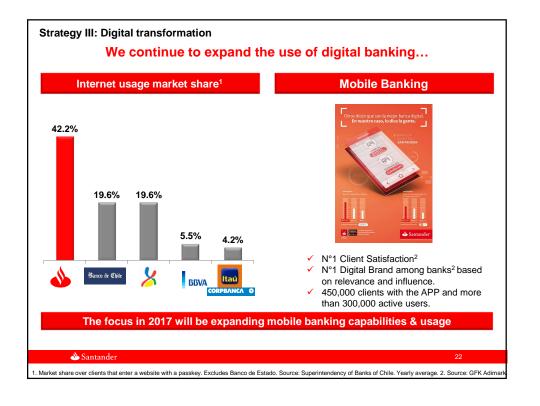

### Sound outlook for Santander Chile

- BSAC: stronger Client contribution driving profitability in 2017, in line with strategy
  - Business segment contribution up 21.6% YoY in 6M17
  - Loan growth at 2.9%, led by segments with highest contribution, net of risk, with retail loans growing 5.1%
  - Demand deposits grow 4.8 % YoY with improving funding costs
  - Client NII grew 11.5% YoY in 6M17
  - Customer loyalty and satisfaction continue to improve
  - Stable asset quality: coverage lowers to 136% / NPLs at 2.2% / cost of credit decreases to 1.1% with a favorable outlook
  - Cost growth under control: up 1.4% YoY in 6M17. Branch optimization plans underway
  - ROE reached 20.8% in the second quarter.
- In 2017 we expect these sound business trends to continue