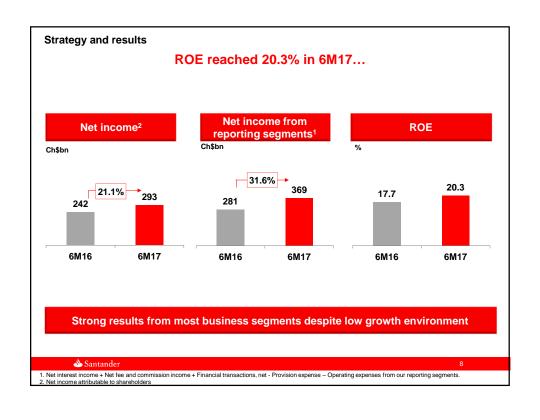

### Sound outlook for Santander Chile

- BSAC: stronger Client contribution driving profitability in 2017, in line with strategy
  - Business segment contribution up 21.6% YoY in 6M17
  - Loan growth at 2.9%, led by segments with highest contribution, net of risk, with retail loans growing 5.1%
  - Demand deposits grow 4.8 % YoY with improving funding costs
  - Client NII grew 11.5% YoY in 6M17
  - Customer loyalty and satisfaction continue to improve
  - Stable asset quality: coverage lowers to 136% / NPLs at 2.2% / cost of credit decreases to 1.1% with a favorable outlook
  - Cost growth under control: up 1.4% YoY in 6M17. Branch optimization plans underway
  - ROE reached 20.8% in the second quarter.
- In 2017 we expect these sound business trends to continue

ROE guidance increased to 19%-19.5% for 2017

**ॐ** Santande

30