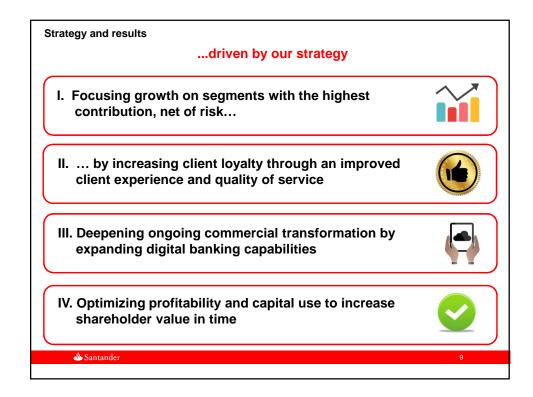

### Sound outlook for Santander Chile

- BSAC: stronger Client contribution driving profitability in 2017, in line with strategy
  - Business segment contribution up 21.6% YoY in 6M17
  - Loan growth at 2.9%, led by segments with highest contribution, net of risk, with retail loans growing 5.1%
  - Demand deposits grow 4.8 % YoY with improving funding costs
  - Client NII grew 11.5% YoY in 6M17
  - Customer loyalty and satisfaction continue to improve
  - Stable asset quality: coverage lowers to 136% / NPLs at 2.2% / cost of credit decreases to 1.1% with a favorable outlook
  - Cost growth under control: up 1.4% YoY in 6M17. Branch optimization plans underway
  - ROE reached 20.8% in the second quarter.
- In 2017 we expect these sound business trends to continue