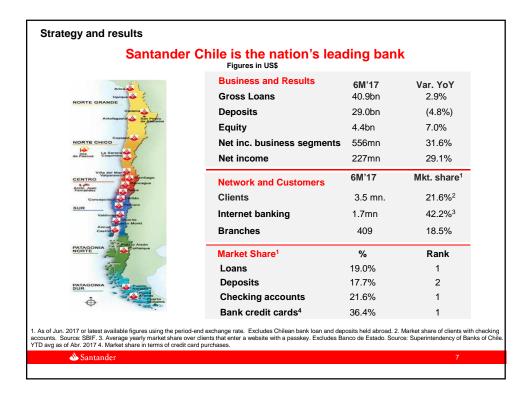

### Sound outlook for Santander Chile

- BSAC: stronger Client contribution driving profitability in 2017, in line with strategy
  - Business segment contribution up 21.6% YoY in 6M17
  - Loan growth at 2.9%, led by segments with highest contribution, net of risk, with retail loans growing 5.1%
  - Demand deposits grow 4.8 % YoY with improving funding costs
  - Client NII grew 11.5% YoY in 6M17
  - Customer loyalty and satisfaction continue to improve
  - Stable asset quality: coverage lowers to 136% / NPLs at 2.2% / cost of credit decreases to 1.1% with a favorable outlook
  - Cost growth under control: up 1.4% YoY in 6M17. Branch optimization plans underway
  - ROE reached 20.8% in the second quarter.
- In 2017 we expect these sound business trends to continue